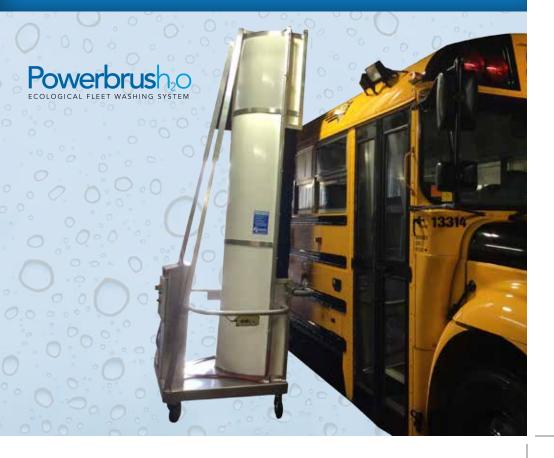

## The BUS Tower Wash

The BUS Tower Wash system has been the industry leader in fast and economical bus washing for over 20 years. Reduce your costs on manpower, water and soap. Call us today to learn more!

- Durable Polyethylene Brushes
- Complete Shield, Brush
   Water Spray Tilting
- Non-Marking Guide Wheels
- Water Activated Tilt Mechanism
- Automatic Water & Control Valves
- Heavy Duty 3 Phase Motor 220v /Gearbox Assembly
- Brass Spray Nozzles
- Steel Spray Pipes
- Light Weight Aluminium
- 11'6" 12'6" Custom Heights

## **BUS Tower Wash SPECIFICATIONS**

- Less than 5 gallons of water per wash
- Wash a bus in less than 5 minutes
- 11'6" 12'6" custom heights
- Sealed casters
- Durable polyethylene brushes
- Weight 550lbs (250kgs)
- Custom designed overhead hose system
- 2 year standard warranty with 5 year option available
- Less than 1.5 oz of soap per vehicle