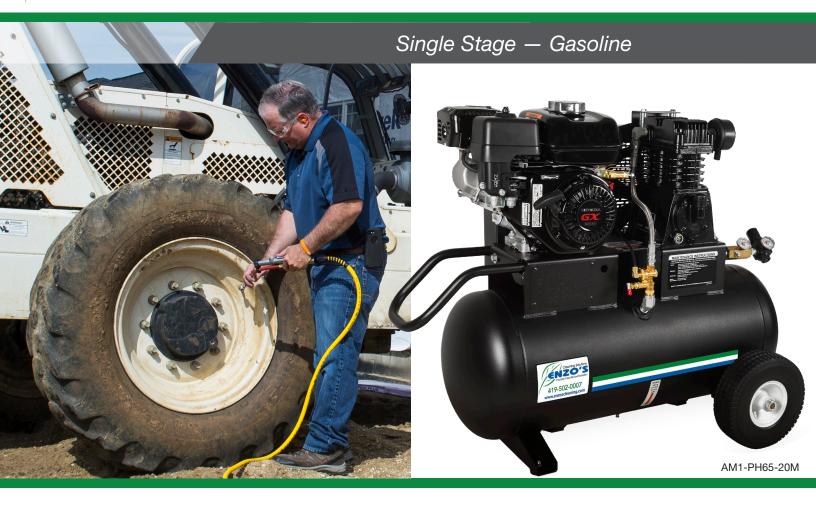

## 20-Gallon

### Air Compressors

Power a wide variety of air tools with the 20-gallon single stage air compressor. Contractors love it for the maximum air storage to get jobs done right.

#### COMPRESSOR PUMP

- Cast iron compressor pump
- Splash lubricated
- Stainless-steel braided discharge hose
- Large canister intake filter
- · Oil level sight indicator

#### **FRAME**

- Powder coated ASME receiver tank
- 3/16-inch base plate to reduce vibration
- Powder coated two-piece belt guard
- 10-inch flat-free tires

### COMPONENTS

- Regulator and two gauges for tank and outlet pressure
- Manual drain valves for proper maintenance
- 12-inch fly wheel
- · Quality pilot valve unloader

# Air Compressors – Single Stage – Gasoline

| MODEL NUMBER | CFM @ PSI | DISPLACEMENT/ENGINE   | ENGINE IDLE CONTROL | DIMENSIONS (LxWxH) | SHIP WT. | NET WT. |
|--------------|-----------|-----------------------|---------------------|--------------------|----------|---------|
| AM1-PH65-20M | 13.9 @ 90 | 196cc Honda GX200 OHV | Pneumatic           | 37x23.5x33in.      | 272 lb.  | 212 lb. |
| AM1-PM07-20M | 13.9 @ 90 | 212cc Mi-T-M OHV      | Cable throttle      | 37x23.5x33in.      | 272 lb.  | 212 lb. |