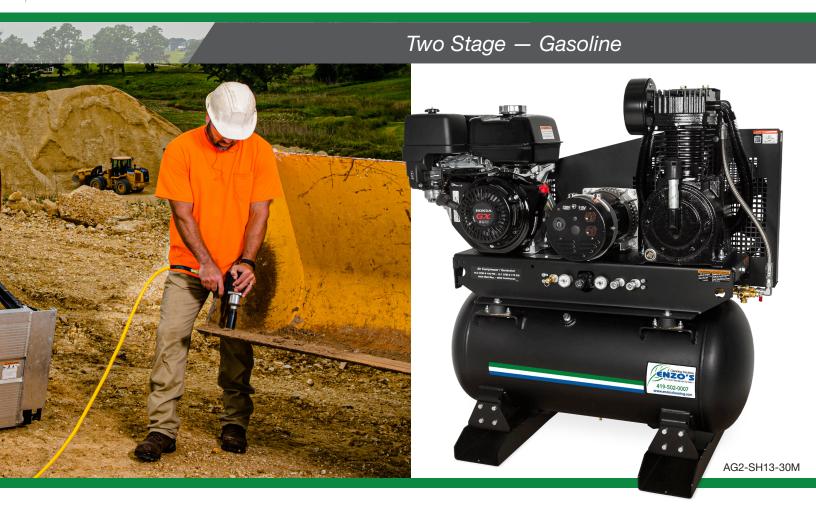

# **30-Gallon**

### Air Compressor/ Generator Combinations

The 30-gallon two stage air compressor/generators tie two units into one for optimal power remodelers, contractors and DIYers appreciate.

#### COMPRESSOR PUMP

- Cast iron compressor pump
- Splash lubricated
- Stainless-steel braided discharge hose
- Large canister intake filter
- Oil level sight indicator

#### GENERATOR

- Brushless alternator
- Total harmonic distortion (THD) less than 6%
- 100% copper windings
- (2) NEMA 5-20R 120V, 20A and (1) NEMA L6-20R 240V, 20A receptacles

#### FRAME

- Powder coated ASME receiver tank
- <sup>3</sup>/<sub>16</sub>-inch base plate to reduce vibration
- Powder coated two-piece belt guard

#### COMPONENTS

- Regulator and two gauges for tank and outlet pressure
- · Manual drain valves for proper maintenance
- 16<sup>1</sup>/<sub>2</sub>-inch fly wheel
- Quality pilot valve unloader