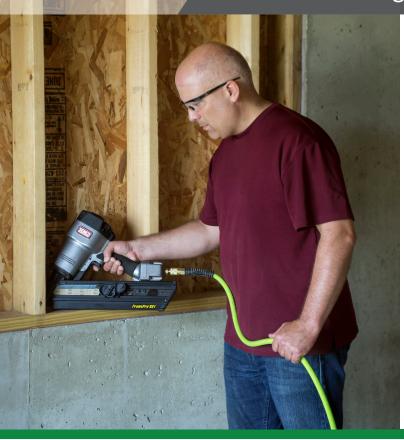

### Single Stage — Electric

This 5-gallon, hand-carry air compressor is perfect for small, interior jobs where space is limited and portability is essential.