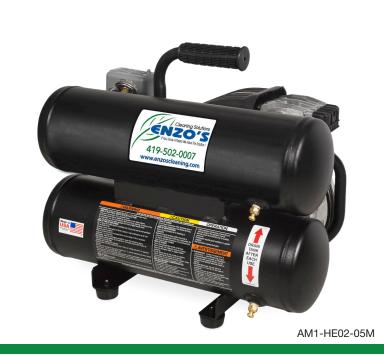

#### COMPRESSOR PUMP

- Cast iron cylinder
- · Oil lubricated aluminum crankcase
- · Stainless-steel braided discharge hose
- · Inlet air filter

#### MOTOR

Thermal overload motor protection

#### FRAME

- · Powder coated twin tank assembly
- · Protective pump/motor housing

#### **COMPONENTS**

- · Regulator and two gauges for tank and outlet pressure
- · Drain and pressure relief valves
- · Industrial interchange quick connect fittings
- Start/stop control set at 95 to 125-PSI