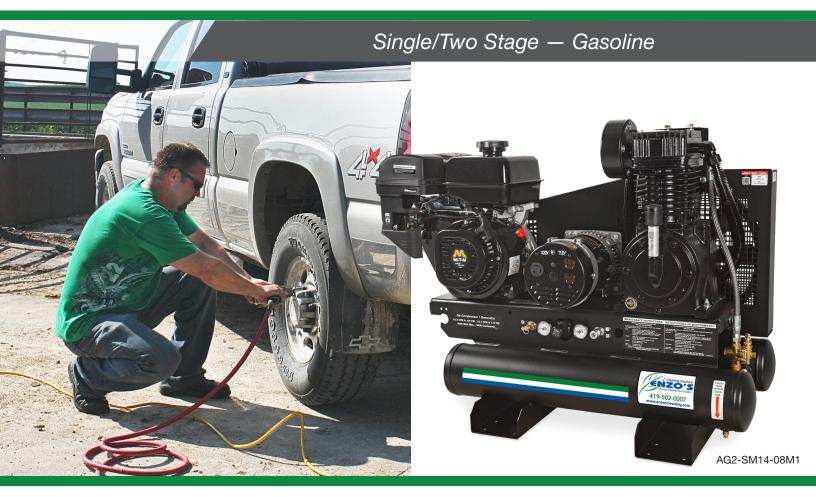

# 8-Gallon & Base-Mount

Air Compressor/ Generator Combinations

Combining two machines into one, this air compressor/generator combination unit is great for completing multiple jobs requiring both air power and electricity.

### COMPRESSOR PUMP

- · Cast iron compressor pump
- Splash lubricated
- Stainless-steel braided discharge hose
- Large canister intake filter
- · Oil level sight indicator

#### **GENERATOR**

- · Brushless alternator
- Total harmonic distortion (THD) less than 6%
- 100% copper windings
- (2) NEMA 5-20R 120V, 20A receptacles (Single stage models)
- (2) NEMA 5-20R 120V, 20A and (1) NEMA L6-20R 240V, 20A receptacles (Two stage models)

#### FRAME

- Powder coated twin tank receivers (Portable and stationary models)
- 3/16-inch base plate to reduce vibration
- Powder coated two-piece belt guard
- 13-inch flat-free tires (Two stage portable models) (10-inch tires on single stage models)

#### COMPONENTS

- Regulator and two gauges for tank and outlet pressure
- · Manual drain valves for proper maintenance
- 12 or 16½-inch fly wheel
- · Quality pilot valve unloader