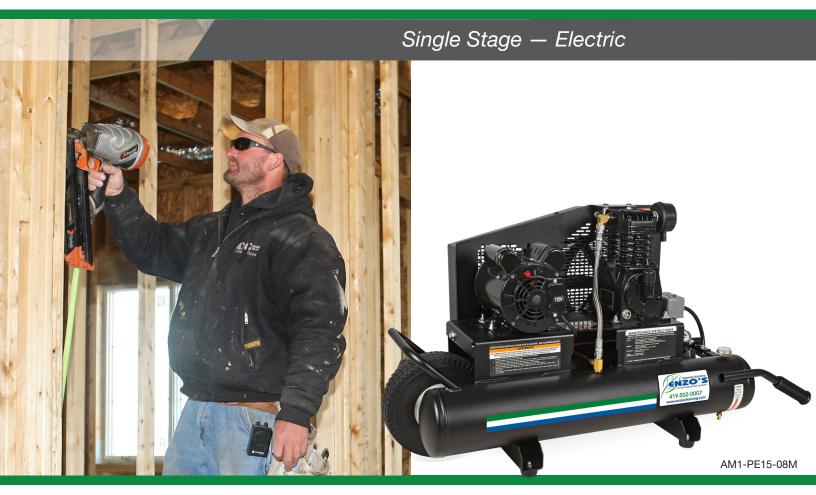

# 8-Gallon

# Air Compressors

The popular 8-gallon electric air compressor is a great solution for both small jobs around the home and larger jobs around the garage or workshop.

#### COMPRESSOR PUMP

- Cast iron compressor pump
- Splash lubricated
- Stainless-steel braided discharge hose
- Large canister intake filter
- · Oil level sight indicator

### **MOTOR**

- Auto start/stop continuous run optional
- Thermal overload motor protection

#### **FRAME**

- Powder coated twin tank receivers
- 3/16-inch base plate to reduce vibration
- · Powder coated two-piece belt guard
- 10-inch flat-free tire

## COMPONENTS

- Regulator and two gauges for tank and outlet pressure
- Manual drain valves for proper maintenance
- 10-inch fly wheel
- Industrial-grade pressure switch
- Start/stop control set at 95 to 125-PSI (Not on continuous run models)