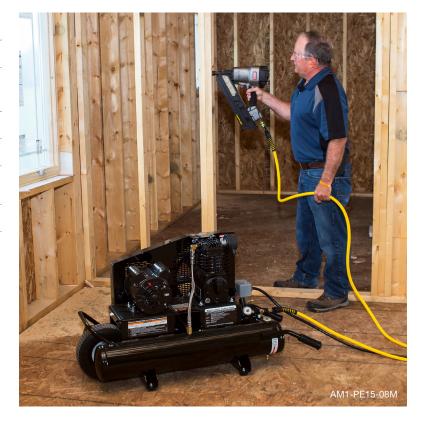

# 8-Gallon

# Air Compressors

The popular 8-gallon electric air compressor is a great solution for both small jobs around the home and larger jobs around the garage or workshop.