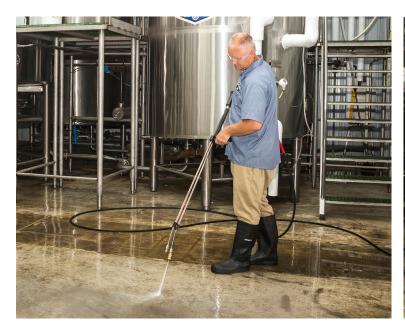

### The DHA Series is all-electric and features a patented heat exchanger design to provide consistent and efficient hot water on-demand.

#### UNIT INCLUDES

- Quick connect nozzles 0°, 15°, 25° and 40°
- External downstream detergent injector with detergent nozzle
- $\bullet$  50-foot x  $\%\mbox{-inch-inch}$  steel wire-braided high pressure black hose
- Adjustable pressure insulated dual lance with trigger gun