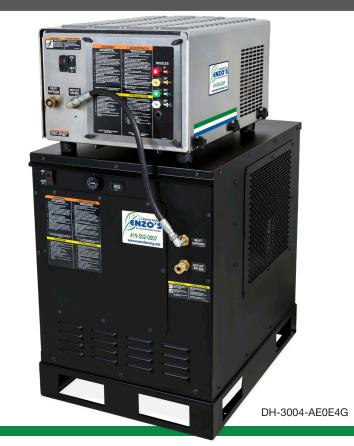

## Stationary All-Electric Hot Water – DHA Series – Belt Drive

| MODEL NUMBER   | PSI  | GPM | HORSEPOWER/<br>MOTOR | UNIT<br>AMPERAGE | PUMP    | HEATER kW | TEMPERATURE RISE | DIMENSIONS (LxWxH) | SHIP WT. | NET WT. |
|----------------|------|-----|----------------------|------------------|---------|-----------|------------------|--------------------|----------|---------|
| DH-2503-AE0E4G | 2500 | 2.8 | 6.0 HP, 480V, 3Ø     | 68.0A            | General | 48        | 120°F            | 36x25x49in.        | 725 lb.  | 625 lb. |
| DH-3004-AE0E4G | 3000 | 3.9 | 8.0 HP, 480V, 3Ø     | 100.0A           | General | 72        | 130°F            | 36x25x49in.        | 830 lb.  | 725 lb. |