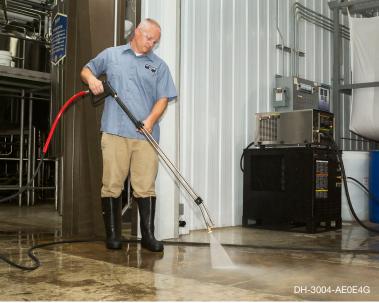

## Stationary All-Electric Hot Water – DHA Series – Belt Drive

| MODEL NUMBER   | PSI  | GPM | HORSEPOWER/<br>MOTOR | UNIT<br>AMPERAGE | PUMP    | HEATER kW | TEMPERATURE RISE | DIMENSIONS (LxWxH) | SHIP WT. | NET WT. |
|----------------|------|-----|----------------------|------------------|---------|-----------|------------------|--------------------|----------|---------|
| DH-2503-AE0E4G | 2500 | 2.8 | 6.0 HP, 480V, 3Ø     | 68.0A            | General | 48        | 120°F            | 36x25x49in.        | 725 lb.  | 625 lb. |
| DH-3004-AE0E4G | 3000 | 3.9 | 8.0 HP, 480V, 3Ø     | 100.0A           | General | 72        | 130°F            | 36x25x49in.        | 830 lb.  | 725 lb. |