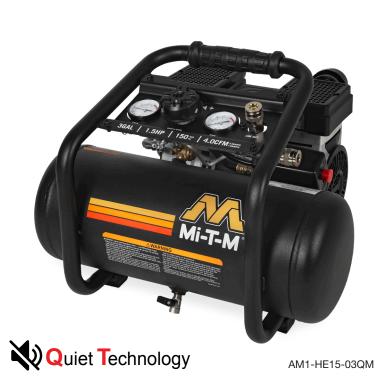

# **Work Pro® Series**

Air Compressors

# Single Stage — Electric — 3-Gallon

The Work Pro Series delivers great air power for air tools such as brad staplers and nail guns. Its compact design makes it portable and easy to move from one job to the next.

#### COMPRESSOR PUMP

- Aluminum compressor pump
- Oil-free aluminum crankcase
- Copper discharge hose
- · Cartridge air filter

#### MOTOR

- · Induction motor
- Thermal overload motor protection

### FRAME

- Powder coated tank
- Protective pump/motor housing

#### COMPONENTS

- Regulator and two gauges for tank and outlet pressure
- Drain and pressure relief valves
- · Industrial interchange quick connect fittings
- · Start/stop control set at 95 to 125-PSI
- Integrated control panel for easy operation

#### MISCELLANEOUS

• Low noise level – less than 70dBA

#### USAGE RESIDENTIAL/COMMERCIAL

| MODEL NUMBER       | AM1-HE15-03QM       |
|--------------------|---------------------|
| CFM @ PSI          | 4.2 @ 90            |
| HORSEPOWER/MOTOR   | 1.5 HP, 120V, 15.0A |
| PLUG TYPE          | NEMA 5-15P          |
| DIMENSIONS (LxWxH) | 16x15.5x14.5in.     |
| SHIP WT.           | 58 lb.              |
| NET WT.            | 51 lb.              |