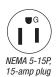

#### USAGE RESIDENTIAL/COMMERCIAL

| MODEL NUMBER       | AM1-HE15-03QM       |
|--------------------|---------------------|
| CFM @ PSI          | 4.2 @ 90            |
| HORSEPOWER/MOTOR   | 1.5 HP, 120V, 15.0A |
| PLUG TYPE          | NEMA 5-15P          |
| DIMENSIONS (LxWxH) | 16x15.5x14.5in.     |
| SHIP WT.           | 58 lb.              |
| NET WT.            | 51 lb.              |